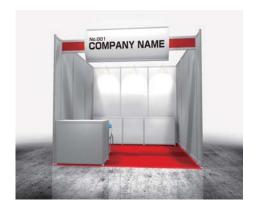

#### Color selection

Please select one color from below.

If there is no preference in your booth order, we will arrange your booth decoration in gray (basic) color.

| 1.Yellow | 2.Black | 3.Red  |  |
|----------|---------|--------|--|
| 4.Green  | 5.Blue  | 6.Gray |  |

One company can select only one color. And color items depend on the type of Rental stand. Please refer to the list below.

| Type of Rental stand       | Colored items             |
|----------------------------|---------------------------|
| Basic type, Type A, Type B | Punch carpet, Fascia      |
| Type C                     | Punch carpet, Fascia,Wall |