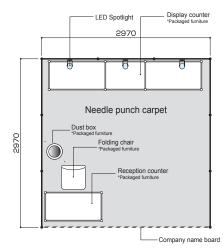

### Contents

|                | Basic equipments |       |               |             |                   |                      | Packaged furniture   |               |                 |          |
|----------------|------------------|-------|---------------|-------------|-------------------|----------------------|----------------------|---------------|-----------------|----------|
|                | Wall             | Floor | LED Spotlight | Outlet [2P] | Electric capacity | Company<br>name sign | Reception counter *2 | Folding chair | Display counter | Dust box |
| 1 booths (9m²) | H 2.7m           | 3m×3m | 3             | 1           | up to 1 kw        | 1*1                  | 1                    | 1             | 3               | 1        |
| 2 booths(18m)  | system panel     | 6m×3m | 6             | 1           | up to 1 kw        | 1*1                  | 1                    | 1             | 3               | 1        |
| 3 booths(27m)  | [white]          | 9m×3m | 9             | 2           | up to 2 kw        | 1*1                  | 1                    | 1             | 3               | 1        |

<sup>\*1</sup> For corner booth, two company name signs are provided.