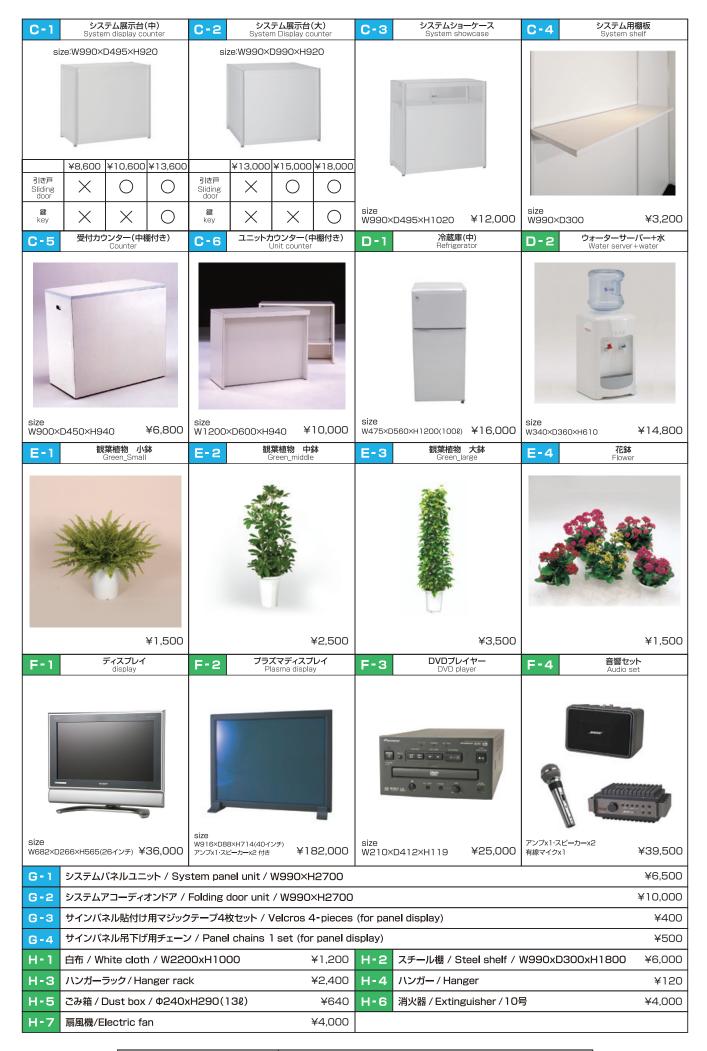

# 料金は全て消費税別金額です。下記以外にも備品を取り揃えておりますのでお問合せください。

8% tax is excluded. For more inquires about other furniture, please contact BOX .1 CO., LTD.

その他備品についても㈱ボックス・ワン/03-5622-7541までお気軽にご連絡ください。

| A-1 折りタタミ椅子<br>Folding chair                                                    | A-2 スタッキングチェア<br>Stacking chair                                                                                                                                                                                                                                                                                                                                                                                                                                                                                                                                                                                                                                                                                                                                                                                                                                                                                                                                                                                                                                                                                                                                                                                                                                                                                                                                                                                                                                                                                                                                                                                                                                                                                                                                                                                                                                                                                                                                                                                                                                                                                             | A-3 カフェラ                                                                                                                                                                                                                                                                                                                                                                                                                                                                                                                                                                                                                                                                                                                                                                                                                                                                                                                                                                                                                                                                                                                                                                                                                                                                                                                                                                                                                                                                                                                                                                                                                                                                                                                                                                                                                                                                                                                                                                                                                                                                                                                       | FIF A-4                                    | ハイチェア<br>High chair                       |
|---------------------------------------------------------------------------------|-----------------------------------------------------------------------------------------------------------------------------------------------------------------------------------------------------------------------------------------------------------------------------------------------------------------------------------------------------------------------------------------------------------------------------------------------------------------------------------------------------------------------------------------------------------------------------------------------------------------------------------------------------------------------------------------------------------------------------------------------------------------------------------------------------------------------------------------------------------------------------------------------------------------------------------------------------------------------------------------------------------------------------------------------------------------------------------------------------------------------------------------------------------------------------------------------------------------------------------------------------------------------------------------------------------------------------------------------------------------------------------------------------------------------------------------------------------------------------------------------------------------------------------------------------------------------------------------------------------------------------------------------------------------------------------------------------------------------------------------------------------------------------------------------------------------------------------------------------------------------------------------------------------------------------------------------------------------------------------------------------------------------------------------------------------------------------------------------------------------------------|--------------------------------------------------------------------------------------------------------------------------------------------------------------------------------------------------------------------------------------------------------------------------------------------------------------------------------------------------------------------------------------------------------------------------------------------------------------------------------------------------------------------------------------------------------------------------------------------------------------------------------------------------------------------------------------------------------------------------------------------------------------------------------------------------------------------------------------------------------------------------------------------------------------------------------------------------------------------------------------------------------------------------------------------------------------------------------------------------------------------------------------------------------------------------------------------------------------------------------------------------------------------------------------------------------------------------------------------------------------------------------------------------------------------------------------------------------------------------------------------------------------------------------------------------------------------------------------------------------------------------------------------------------------------------------------------------------------------------------------------------------------------------------------------------------------------------------------------------------------------------------------------------------------------------------------------------------------------------------------------------------------------------------------------------------------------------------------------------------------------------------|--------------------------------------------|-------------------------------------------|
|                                                                                 |                                                                                                                                                                                                                                                                                                                                                                                                                                                                                                                                                                                                                                                                                                                                                                                                                                                                                                                                                                                                                                                                                                                                                                                                                                                                                                                                                                                                                                                                                                                                                                                                                                                                                                                                                                                                                                                                                                                                                                                                                                                                                                                             |                                                                                                                                                                                                                                                                                                                                                                                                                                                                                                                                                                                                                                                                                                                                                                                                                                                                                                                                                                                                                                                                                                                                                                                                                                                                                                                                                                                                                                                                                                                                                                                                                                                                                                                                                                                                                                                                                                                                                                                                                                                                                                                                |                                            |                                           |
| size<br>W420×D420×H740[SH430] ¥600                                              |                                                                                                                                                                                                                                                                                                                                                                                                                                                                                                                                                                                                                                                                                                                                                                                                                                                                                                                                                                                                                                                                                                                                                                                                                                                                                                                                                                                                                                                                                                                                                                                                                                                                                                                                                                                                                                                                                                                                                                                                                                                                                                                             | size<br>y470×D500×H770[SH450                                                                                                                                                                                                                                                                                                                                                                                                                                                                                                                                                                                                                                                                                                                                                                                                                                                                                                                                                                                                                                                                                                                                                                                                                                                                                                                                                                                                                                                                                                                                                                                                                                                                                                                                                                                                                                                                                                                                                                                                                                                                                                   |                                            | ×H900[SH700] ¥4,000                       |
| A-5 小机<br>Table                                                                 | A-6 会議テーブル(中)                                                                                                                                                                                                                                                                                                                                                                                                                                                                                                                                                                                                                                                                                                                                                                                                                                                                                                                                                                                                                                                                                                                                                                                                                                                                                                                                                                                                                                                                                                                                                                                                                                                                                                                                                                                                                                                                                                                                                                                                                                                                                                               | <b>A-7</b> 会議テー                                                                                                                                                                                                                                                                                                                                                                                                                                                                                                                                                                                                                                                                                                                                                                                                                                                                                                                                                                                                                                                                                                                                                                                                                                                                                                                                                                                                                                                                                                                                                                                                                                                                                                                                                                                                                                                                                                                                                                                                                                                                                                                | ブル(大) A-8                                  | カフェテーブル(四角)<br>Cafe table                 |
|                                                                                 | H                                                                                                                                                                                                                                                                                                                                                                                                                                                                                                                                                                                                                                                                                                                                                                                                                                                                                                                                                                                                                                                                                                                                                                                                                                                                                                                                                                                                                                                                                                                                                                                                                                                                                                                                                                                                                                                                                                                                                                                                                                                                                                                           |                                                                                                                                                                                                                                                                                                                                                                                                                                                                                                                                                                                                                                                                                                                                                                                                                                                                                                                                                                                                                                                                                                                                                                                                                                                                                                                                                                                                                                                                                                                                                                                                                                                                                                                                                                                                                                                                                                                                                                                                                                                                                                                                | N                                          |                                           |
| size<br>W900×D450×H730 ¥2,000                                                   |                                                                                                                                                                                                                                                                                                                                                                                                                                                                                                                                                                                                                                                                                                                                                                                                                                                                                                                                                                                                                                                                                                                                                                                                                                                                                                                                                                                                                                                                                                                                                                                                                                                                                                                                                                                                                                                                                                                                                                                                                                                                                                                             | size<br>W1800×D600×H730                                                                                                                                                                                                                                                                                                                                                                                                                                                                                                                                                                                                                                                                                                                                                                                                                                                                                                                                                                                                                                                                                                                                                                                                                                                                                                                                                                                                                                                                                                                                                                                                                                                                                                                                                                                                                                                                                                                                                                                                                                                                                                        | ¥3,200 size<br>W900×D90                    |                                           |
| A-9 カフェテーブル(丸) Cafe table                                                       | A-10 バイテーブル(丸)<br>High table                                                                                                                                                                                                                                                                                                                                                                                                                                                                                                                                                                                                                                                                                                                                                                                                                                                                                                                                                                                                                                                                                                                                                                                                                                                                                                                                                                                                                                                                                                                                                                                                                                                                                                                                                                                                                                                                                                                                                                                                                                                                                                | A-11 DJT: Table & C                                                                                                                                                                                                                                                                                                                                                                                                                                                                                                                                                                                                                                                                                                                                                                                                                                                                                                                                                                                                                                                                                                                                                                                                                                                                                                                                                                                                                                                                                                                                                                                                                                                                                                                                                                                                                                                                                                                                                                                                                                                                                                            | typ<br>hair set A-12                       | 応接セット<br>Lounge set                       |
|                                                                                 |                                                                                                                                                                                                                                                                                                                                                                                                                                                                                                                                                                                                                                                                                                                                                                                                                                                                                                                                                                                                                                                                                                                                                                                                                                                                                                                                                                                                                                                                                                                                                                                                                                                                                                                                                                                                                                                                                                                                                                                                                                                                                                                             |                                                                                                                                                                                                                                                                                                                                                                                                                                                                                                                                                                                                                                                                                                                                                                                                                                                                                                                                                                                                                                                                                                                                                                                                                                                                                                                                                                                                                                                                                                                                                                                                                                                                                                                                                                                                                                                                                                                                                                                                                                                                                                                                |                                            |                                           |
| size<br>\$\phi\$750 H700  \text{\text{\frac{\frac{\frac{\phi}{\phi}}{\phi}}}}\$ | size<br>\$\phi 600 \text{ H1000} \text{ \frac{\frac{\frac{\frac{\frac{\frac{\frac{\frac{\frac{\frac{\frac{\frac{\frac{\frac{\frac{\frac{\frac{\frac{\frac{\frac{\frac{\frac{\frac{\frac{\frac{\frac{\frac{\frac{\frac{\frac{\frac{\frac{\frac{\frac{\frac{\frac{\frac{\frac{\frac{\frac{\frac{\frac{\frac{\frac{\frac{\frac{\frac{\frac{\frac{\frac{\frac{\frac{\frac{\frac{\frac{\frac{\frac{\frac{\frac{\frac{\frac{\frac{\frac{\frac{\frac{\frac{\frac{\frac{\frac{\frac{\frac{\frac{\frac{\frac{\frac{\frac{\frac{\frac{\frac{\frac{\frac{\frac{\frac{\frac{\frac{\frac{\frac{\frac{\frac{\frac{\frac{\frac{\frac{\frac{\frac{\frac{\frac{\frac{\frac{\frac{\frac{\frac{\frac{\frac{\frac{\frac{\frac{\frac{\frac{\frac{\frac{\frac{\frac{\frac{\frac{\frac{\frac{\frac{\frac{\frac{\frac{\frac{\frac{\frac{\frac{\frac{\frac{\frac{\frac{\frac{\frac{\frac{\frac{\frac{\frac{\frac{\frac{\frac{\frac{\frac{\frac{\frac{\frac{\frac{\frac{\frac{\frac{\frac{\frac{\frac{\frac{\frac{\frac{\frac{\frac{\frac{\frac{\frac{\frac{\frac{\frac{\frac{\frac{\frac{\frac{\frac{\frac{\frac{\frac{\frac{\frac{\frac{\frac{\frac{\frac{\frac{\frac{\frac{\frac{\frac{\frac{\frac{\frac{\frac{\frac{\frac{\frac{\frac{\frac{\frac{\frac{\frac{\frac{\frac{\frac{\frac{\frac{\frac{\frac{\frac{\frac{\frac{\frac{\frac{\frac{\frac{\frac{\frac{\frac{\frac{\frac{\frac{\frac{\frac{\frac{\frac{\frac{\frac{\frac{\frac{\frac{\frac{\frac{\frac{\frac{\frac{\frac{\frac{\frac{\frac{\frac{\frac{\frac{\frac{\frac{\frac{\frac{\frac{\frac{\frac{\frac{\frac{\frac{\frac{\frac{\frac{\frac{\frac{\frac{\frac{\frac{\frac{\frac{\frac{\frac{\frac{\frac{\frac{\frac{\frac{\frac{\frac{\frac{\frac{\frac{\frac{\frac{\frac{\frac{\frac{\frac{\frac{\frac{\frac{\frac{\frac{\frac{\frac{\frac{\frac{\frac{\fin}}}}}}{\frac{\frac{\frac{\frac{\frac{\frac{\frac{\frac{\frac{\frac{\frac{\frac{\frac{\frac{\frac{\frac{\frac{\frac{\frac{\frac{\frac{\frac{\frac{\frac{\frac{\frac{\frac{\frac{\frac{\frac{\frac{\frac{\frac{\frac{\frac{\frac}\frac{\frac{\frac{\frac}\frac{\frac{\frac{\frac{\frac{\frac{\frac{\frac}\frac{\frac{\frac{ | イス:W470×D500×H770[SH450<br>テーブル:\$600 H710                                                                                                                                                                                                                                                                                                                                                                                                                                                                                                                                                                                                                                                                                                                                                                                                                                                                                                                                                                                                                                                                                                                                                                                                                                                                                                                                                                                                                                                                                                                                                                                                                                                                                                                                                                                                                                                                                                                                                                                                                                                                                     | D]×4脚<br>¥16,000 イス: W450×D5<br>テーブル:W1100 | 510×H685(SH435)×4脚<br>D×D600×H600 ¥25,200 |
| B-1 サインスタンド<br>Sign stand                                                       | B-2 カタログスタンド<br>Catalogue stand                                                                                                                                                                                                                                                                                                                                                                                                                                                                                                                                                                                                                                                                                                                                                                                                                                                                                                                                                                                                                                                                                                                                                                                                                                                                                                                                                                                                                                                                                                                                                                                                                                                                                                                                                                                                                                                                                                                                                                                                                                                                                             | B-3 卓上カタロ:<br>Desk catal                                                                                                                                                                                                                                                                                                                                                                                                                                                                                                                                                                                                                                                                                                                                                                                                                                                                                                                                                                                                                                                                                                                                                                                                                                                                                                                                                                                                                                                                                                                                                                                                                                                                                                                                                                                                                                                                                                                                                                                                                                                                                                       | グスタンド<br>ogue rack B-4                     | 貴名受<br>Business card box                  |
| SERVINO.                                                                        | a-type b-type                                                                                                                                                                                                                                                                                                                                                                                                                                                                                                                                                                                                                                                                                                                                                                                                                                                                                                                                                                                                                                                                                                                                                                                                                                                                                                                                                                                                                                                                                                                                                                                                                                                                                                                                                                                                                                                                                                                                                                                                                                                                                                               | ECIUM Med TANDER STATE OF THE S |                                            | 图 受                                       |
| size<br>W250×D250×H900~1250 ¥2,000                                              | a.W250×D390×H1295(6段)<br>b.W250×D550×H1700(12段) ¥4                                                                                                                                                                                                                                                                                                                                                                                                                                                                                                                                                                                                                                                                                                                                                                                                                                                                                                                                                                                                                                                                                                                                                                                                                                                                                                                                                                                                                                                                                                                                                                                                                                                                                                                                                                                                                                                                                                                                                                                                                                                                          | size<br>w230×D200×H415                                                                                                                                                                                                                                                                                                                                                                                                                                                                                                                                                                                                                                                                                                                                                                                                                                                                                                                                                                                                                                                                                                                                                                                                                                                                                                                                                                                                                                                                                                                                                                                                                                                                                                                                                                                                                                                                                                                                                                                                                                                                                                         | ¥1,600 size w200×H150                      | ¥1,600                                    |