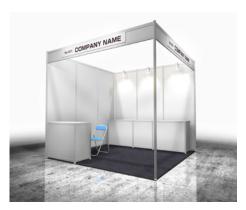

# Type A

Round shaped company name board attract the attention of visitors

## **■**Contents TypeA and TypeB

|                | Basic equipments |       |               |             |                   |                      |                     | Packaged furniture |                 |          |  |
|----------------|------------------|-------|---------------|-------------|-------------------|----------------------|---------------------|--------------------|-----------------|----------|--|
|                | Wall             | Floor | LED Spotlight | Outlet [2P] | Electric capacity | Company<br>name sign | Reception counter*2 | Folding chair      | Display counter | Dust box |  |
| 1 booth (9m)   | H 2.7m           | 3m×3m | 3             | 1           | up to 1 Kw        | 1*1                  | 1                   | 1                  | 3               | 1        |  |
| 2 booths(18m)  | system panel     | 6m×3m | 6             | 1           | up to 1 Kw        | 1*1                  | 1                   | 1                  | 3               | 1        |  |
| 3 booths (27m) | [white]          | 9m×3m | 9             | 2           | up to 2 Kw        | 1*1                  | 1                   | 1                  | 3               | 1        |  |