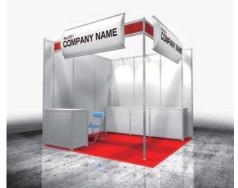

## **Basic type**

## **Economical stand with simple furniture**

### Contents

|                | Basic equipments |       |               |             |                   |                      | Packaged furniture   |               |                 |          |
|----------------|------------------|-------|---------------|-------------|-------------------|----------------------|----------------------|---------------|-----------------|----------|
|                | Wall             | Floor | LED Spotlight | Outlet [2P] | Electric capacity | Company<br>name sign | Reception counter *2 | Folding chair | Display counter | Dust box |
| 1 booths (9m²) | H 2.7m           | 3m×3m | 3             | 1           | up to 1 kw        | 1*1                  | 1                    | 1             | 3               | 1        |
| 2 booths(18m)  | system panel     | 6m×3m | 6             | 1           | up to 1 kw        | 1*1                  | 1                    | 1             | 3               | 1        |
| 3 booths(27m)  | [white]          | 9m×3m | 9             | 2           | up to 2 kw        | 1*1                  | 1                    | 1             | 3               | 1        |

<sup>\*1</sup> For corner booth, two company name signs are provided.