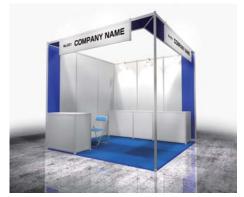

# Type B

Front company name board and colored line have a sharp impression

## **■**Contents TypeA and TypeB

|                | Basic equipments |       |               |             |                   |                      |                     | Packaged furniture |                 |          |  |
|----------------|------------------|-------|---------------|-------------|-------------------|----------------------|---------------------|--------------------|-----------------|----------|--|
|                | Wall             | Floor | LED Spotlight | Outlet [2P] | Electric capacity | Company<br>name sign | Reception counter*2 | Folding chair      | Display counter | Dust box |  |
| 1 booth (9m)   | H 2.7m           | 3m×3m | 3             | 1           | up to 1 Kw        | 1*1                  | 1                   | 1                  | 3               | 1        |  |
| 2 booths(18m)  | system panel     | 6m×3m | 6             | 1           | up to 1 Kw        | 1*1                  | 1                   | 1                  | 3               | 1        |  |
| 3 booths (27m) | [white]          | 9m×3m | 9             | 2           | up to 2 Kw        | 1*1                  | 1                   | 1                  | 3               | 1        |  |

- \*1 For corner booth, two company name signs are provided.
  \*2 Selectable from [a] 1 reception counter & 1 chair or [b]1 cafe table & 3 chairs.