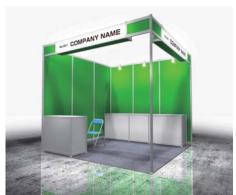

## **Basic type**

## **Economical stand with simple furniture**

### Contents

|                | Basic equipments |       |               |             |                   |                      | Packaged furniture   |               |                 |          |
|----------------|------------------|-------|---------------|-------------|-------------------|----------------------|----------------------|---------------|-----------------|----------|
|                | Wall             | Floor | LED Spotlight | Outlet [2P] | Electric capacity | Company<br>name sign | Reception counter *2 | Folding chair | Display counter | Dust box |
| 1 booths (9m²) | H 2.7m           | 3m×3m | 3             | 1           | up to 1 kw        | 1*1                  | 1                    | 1             | 3               | 1        |
| 2 booths(18m)  | system panel     | 6m×3m | 6             | 1           | up to 1 kw        | 1*1                  | 1                    | 1             | 3               | 1        |
| 3 booths(27m)  | [white]          | 9m×3m | 9             | 2           | up to 2 kw        | 1*1                  | 1                    | 1             | 3               | 1        |

#### Price list (tax excluded)

|                  | 1 booth (9㎡) | 2 booths(18㎡) | 3 booths(27㎡) |
|------------------|--------------|---------------|---------------|
| Basic type booth | JPY 125,000  | JPY 170,000   | JPY 245,000   |