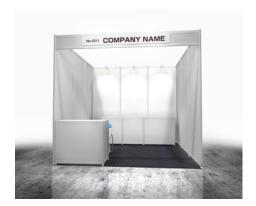

## **Basic type**

### Contents

|                | Basic equipments |       |               |             |                   |                      | Packaged furniture   |               |                 |          |
|----------------|------------------|-------|---------------|-------------|-------------------|----------------------|----------------------|---------------|-----------------|----------|
|                | Wall             | Floor | LED Spotlight | Outlet [2P] | Electric capacity | Company<br>name sign | Reception counter *2 | Folding chair | Display counter | Dust box |
| 1 booths (9m²) | H 2.7m           | 3m×3m | 3             | 1           | up to 1 kw        | 1*1                  | 1                    | 1             | 3               | 1        |
| 2 booths(18m)  | system panel     | 6m×3m | 6             | 1           | up to 1 kw        | 1*1                  | 1                    | 1             | 3               | 1        |
| 3 booths(27m)  | [white]          | 9m×3m | 9             | 2           | up to 2 kw        | 1*1                  | 1                    | 1             | 3               | 1        |