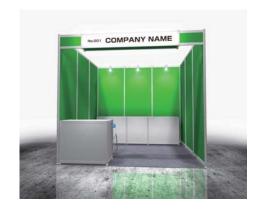

# Type C

Illuminated company name board and wall panels are available from six colors

## ■Contents TypeC

|               | Basic equipments |       |             |               |             |                   |                      |                     | Packaged      | furniture       |          |
|---------------|------------------|-------|-------------|---------------|-------------|-------------------|----------------------|---------------------|---------------|-----------------|----------|
|               | Wall             | Floor | Fluorescent | LED Spotlight | Outlet [2P] | Electric capacity | Company<br>name sign | Reception counter*2 | Folding chair | Display counter | Dust box |
| 1 booth (9㎡)  | H 2.7m           | 3m×3m | 2*1         | 3             | 1           | up to 1 Kw        | 1*1                  | 1                   | 1             | 3               | 1        |
| 2 booths(18㎡) | system panel     | 6m×3m | 2*1         | 6             | 1           | up to 1 Kw        | 1*1                  | 1                   | 1             | 3               | 1        |
| 3 booths(27m) | [white]          | 9m×3m | 2*1         | 9             | 2           | up to 2 Kw        | 1*1                  | 1                   | 1             | 3               | 1        |

- \*1 For corner booth, two company name signs are provided.
  \*2 Selectable from [a] 1 reception counter & 1 chair or [b]1 cafe table & 3 chairs.

  Price list (tax excluded)

|              | 1 booth (9㎡) | 2 booths (18㎡) | 3 booths(27㎡) |
|--------------|--------------|----------------|---------------|
| Type A Booth | JPY 145,000  | JPY 195,000    | JPY 270,000   |
| Type B Booth | JPY 150,000  | JPY 205,000    | JPY 287,000   |
| Type C Booth | JPY 160,000  | JPY 215,000    | JPY 298,000   |