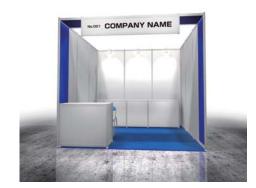

# Type A

Round shaped company name board attract the attention of visitors

## **■**Contents TypeA and TypeB

|                | Basic equipments |       |               |             |                   |                      |                     | Packaged furniture |                 |          |  |
|----------------|------------------|-------|---------------|-------------|-------------------|----------------------|---------------------|--------------------|-----------------|----------|--|
|                | Wall             | Floor | LED Spotlight | Outlet [2P] | Electric capacity | Company<br>name sign | Reception counter*2 | Folding chair      | Display counter | Dust box |  |
| 1 booth (9m)   | H 2.7m           | 3m×3m | 3             | 1           | up to 1 Kw        | 1*1                  | 1                   | 1                  | 3               | 1        |  |
| 2 booths(18m)  | system panel     | 6m×3m | 6             | 1           | up to 1 Kw        | 1*1                  | 1                   | 1                  | 3               | 1        |  |
| 3 booths (27m) | [white]          | 9m×3m | 9             | 2           | up to 2 Kw        | 1*1                  | 1                   | 1                  | 3               | 1        |  |

- \*1 For corner booth, two company name signs are provided.
  \*2 Selectable from [a] 1 reception counter & 1 chair or [b]1 cafe table & 3 chairs.